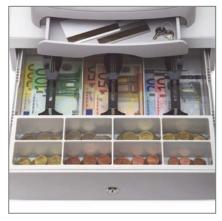

**EASY ROLL LOADING** 

**KEY-LOCKED DIAL** for secure, easy function selection

LARGE-CAPACITY COMPACT CASH DRAWER, plus additional deposit drawer

## ECR 7700 - TECHNICAL SPECIFICATIONS

| MAIN FUNCTIONS          | Departments             | 14 Programmable departments                                                                                                                                                                                            | Programmability    | - Taxable or tax exempt transactions, single or multiple item sales - Percentage discount key - Date and time to be printed on receipt or journal entry - Range of VAT totals to be printed on the sales receipt |
|-------------------------|-------------------------|------------------------------------------------------------------------------------------------------------------------------------------------------------------------------------------------------------------------|--------------------|------------------------------------------------------------------------------------------------------------------------------------------------------------------------------------------------------------------|
|                         | PLU                     | Up to 400 programmable PLUs or sub-departments                                                                                                                                                                         |                    |                                                                                                                                                                                                                  |
|                         | VAT                     | 4 VAT rates handled + tax exempt                                                                                                                                                                                       |                    |                                                                                                                                                                                                                  |
|                         | Clerks                  | 8 clerk identification codes                                                                                                                                                                                           |                    |                                                                                                                                                                                                                  |
|                         | Electronic Journal      | Up to 3,000 lines                                                                                                                                                                                                      |                    |                                                                                                                                                                                                                  |
|                         | Receipt Personalization | 4-line Header + 3-line Footer                                                                                                                                                                                          |                    |                                                                                                                                                                                                                  |
|                         | Payment Methods         | Card, Check, Charge and Cash<br>tender media key, with<br>change tendered on all payments                                                                                                                              | Security Functions | - Lockable cash drawer  - Manager password associated with cashier security codes  - Minus, refund, void and no sale activity totaling in management reports  - Memory protection                                |
|                         | Exchange Rates          | 4 foreign currencies with related currency descriptions                                                                                                                                                                |                    |                                                                                                                                                                                                                  |
|                         | Specialized Keys        | <ul> <li>Received-on-account key</li> <li>Paid-out key</li> <li>Void-key (to void entries in a sale or after sale is registered)</li> <li>Refund-key (to register items returned for full refund or credit)</li> </ul> | Other Functions    | <ul> <li>Management reports</li> <li>Quantity entries using the decimal point</li> <li>Calculation of charge due</li> <li>Calculator mode</li> <li>Training mode</li> <li>PLU stock handling</li> </ul>          |
| PRINTER                 | Technology              | Single station, drop-in, alphanumeric thermal printer                                                                                                                                                                  | Paper              | 57 mm width thermal paper                                                                                                                                                                                        |
|                         |                         |                                                                                                                                                                                                                        | Printing Capacity  | 24 columns                                                                                                                                                                                                       |
|                         | Speed                   | 5.2 lps                                                                                                                                                                                                                | Operating Mode     | Printing for receipt or journal                                                                                                                                                                                  |
| GENERAL CHARACTERISTICS | Operator Display        | - VFD<br>- Large digit<br>- 1- line, alphanumeric 10-position                                                                                                                                                          | — Cash Drawer      | <ul> <li>Lockable cash drawer</li> <li>(removable coin compartment)</li> <li>8 slots for coins</li> <li>3 slots for banknotes</li> <li>Additional deposit drawer</li> </ul>                                      |
|                         | Customer Display        | - VFD<br>- Large digit<br>- 1- line, alphanumeric 10-position                                                                                                                                                          |                    |                                                                                                                                                                                                                  |
|                         | Function Selector       | - Key-lock selector<br>- 6-position                                                                                                                                                                                    | Dimensions (WxDxH) | 340 x 360 x 230 mm                                                                                                                                                                                               |
|                         | Keyboard                | - 25 function keys<br>- 12-key numeric keypad                                                                                                                                                                          | Weight             | 5.1 Kg                                                                                                                                                                                                           |