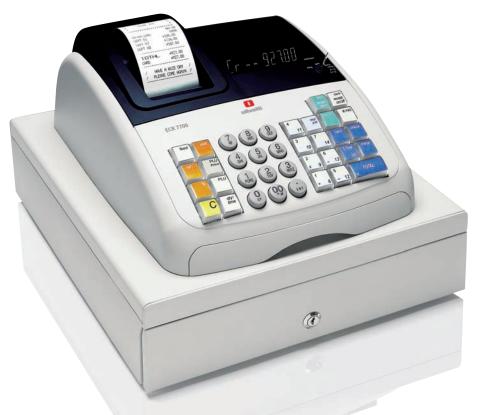

**ECK** 7700

## 700 ELECTRONIC CASH REGISTER

A compact cash register with a stylish Italian design, the Olivetti ECR 7700 uses alphanumeric thermal printing to deliver unmatched speed and silent operation.

Its full printing capabilities could not be easier to manage: the operator uses the cellphone-style keypad to key in the programmable business info or promotional messages to be printed on sales receipts. Scalable fonts reduce paper consumption and the drop-in loading system makes changing the roll a snap, keeping customers and cashiers happy.

Large-size displays for both operator and customer make for easy reading, while the key-locked function selector guarantees security and ease of use.

Designed to help the business grow, the ECR 7700 is packed with convenient functions - 14 departments, up to 400 PLUs, 8 clerk codes and 4 payment methods - as well as a PLU stock control and 3,000-line electronic journal for full transaction information.