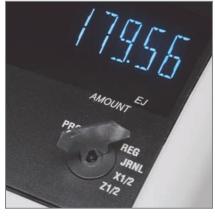

Large-size displays for both operator and customer make for easy reading, while the key-locked function selector guarantees security and ease of use.

Designed to help the business grow, the ECR 7700 is packed with convenient functions - 14 departments, up to 400 PLUs, 8 clerk codes and 4 payment methods - as well as a PLU stock control and 3,000-line electronic journal for full transaction information.

**EASY ROLL LOADING** 

**KEY-LOCKED DIAL** for secure, easy function selection

LARGE-CAPACITY COMPACT CASH DRAWER, plus additional deposit drawer