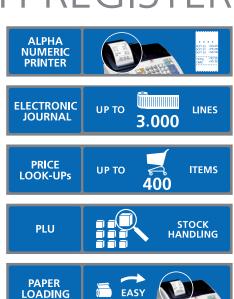

## 700 ELECTRONIC CASH REGISTER

A compact cash register with a stylish Italian design, the Olivetti ECR 7700 uses alphanumeric thermal printing to deliver unmatched speed and silent operation.

Its full printing capabilities could not be easier to manage: the operator uses the cellphone-style keypad to key in the programmable business info or promotional messages to be printed on sales receipts. Scalable fonts reduce paper consumption and the drop-in loading system makes changing the roll a snap, keeping customers and cashiers happy.

Large-size displays for both operator and customer make for easy reading, while the key-locked function selector guarantees security and ease of use.

Designed to help the business grow, the ECR 7700 is packed with convenient functions - 14 departments, up to 400 PLUs, 8 clerk codes and 4 payment methods - as well as a PLU stock control and 3,000-line electronic journal for full transaction information.

## ECR 7700 - TECHNICAL SPECIFICATIONS

| MAIN FUNCTIONS          | Departments             | 14 Programmable departments                                                                                                                                                                                            | Programmability    | - Taxable or tax exempt transactions, single or multiple item sales - Percentage discount key - Date and time to be printed on receipt or journal entry - Range of VAT totals to be printed on the sales receipt |
|-------------------------|-------------------------|------------------------------------------------------------------------------------------------------------------------------------------------------------------------------------------------------------------------|--------------------|------------------------------------------------------------------------------------------------------------------------------------------------------------------------------------------------------------------|
|                         | PLU                     | Up to 400 programmable PLUs or sub-departments                                                                                                                                                                         |                    |                                                                                                                                                                                                                  |
|                         | VAT                     | 4 VAT rates handled + tax exempt                                                                                                                                                                                       |                    |                                                                                                                                                                                                                  |
|                         | Clerks                  | 8 clerk identification codes                                                                                                                                                                                           |                    |                                                                                                                                                                                                                  |
|                         | Electronic Journal      | Up to 3,000 lines                                                                                                                                                                                                      |                    |                                                                                                                                                                                                                  |
|                         | Receipt Personalization | 4-line Header + 3-line Footer                                                                                                                                                                                          |                    |                                                                                                                                                                                                                  |
|                         | Payment Methods         | Card, Check, Charge and Cash<br>tender media key, with<br>change tendered on all payments                                                                                                                              | Security Functions | - Lockable cash drawer  - Manager password associated with cashier security codes  - Minus, refund, void and no sale activity totaling in management reports  - Memory protection                                |
|                         | Exchange Rates          | 4 foreign currencies with related currency descriptions                                                                                                                                                                |                    |                                                                                                                                                                                                                  |
|                         | Specialized Keys        | <ul> <li>Received-on-account key</li> <li>Paid-out key</li> <li>Void-key (to void entries in a sale or after sale is registered)</li> <li>Refund-key (to register items returned for full refund or credit)</li> </ul> | Other Functions    | <ul> <li>Management reports</li> <li>Quantity entries using the decimal point</li> <li>Calculation of charge due</li> <li>Calculator mode</li> <li>Training mode</li> <li>PLU stock handling</li> </ul>          |
| PRINTER                 | Technology              | Single station, drop-in, alphanumeric thermal printer                                                                                                                                                                  | Paper              | 57 mm width thermal paper                                                                                                                                                                                        |
|                         |                         |                                                                                                                                                                                                                        | Printing Capacity  | 24 columns                                                                                                                                                                                                       |
|                         | Speed                   | 5.2 lps                                                                                                                                                                                                                | Operating Mode     | Printing for receipt or journal                                                                                                                                                                                  |
| GENERAL CHARACTERISTICS | Operator Display        | - VFD<br>- Large digit<br>- 1- line, alphanumeric 10-position                                                                                                                                                          | — Cash Drawer      | <ul> <li>Lockable cash drawer</li> <li>(removable coin compartment)</li> <li>8 slots for coins</li> <li>3 slots for banknotes</li> <li>Additional deposit drawer</li> </ul>                                      |
|                         | Customer Display        | - VFD<br>- Large digit<br>- 1- line, alphanumeric 10-position                                                                                                                                                          |                    |                                                                                                                                                                                                                  |
|                         | Function Selector       | - Key-lock selector<br>- 6-position                                                                                                                                                                                    | Dimensions (WxDxH) | 340 x 360 x 230 mm                                                                                                                                                                                               |
|                         | Keyboard                | - 25 function keys<br>- 12-key numeric keypad                                                                                                                                                                          | Weight             | 5.1 Kg                                                                                                                                                                                                           |