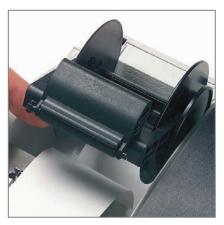

## 700 ELECTRONIC CASH REGISTER

A compact cash register with a stylish Italian design, the Olivetti ECR 7700 uses alphanumeric thermal printing to deliver unmatched speed and silent operation.

Its full printing capabilities could not be easier to manage: the operator uses the cellphone-style keypad to key in the programmable business info or promotional messages to be printed on sales receipts. Scalable fonts reduce paper consumption and the drop-in loading system makes changing the roll a snap, keeping customers and cashiers happy.

**EASY ROLL LOADING** 

**KEY-LOCKED DIAL** for secure, easy function selection

LARGE-CAPACITY COMPACT CASH DRAWER, plus additional deposit drawer